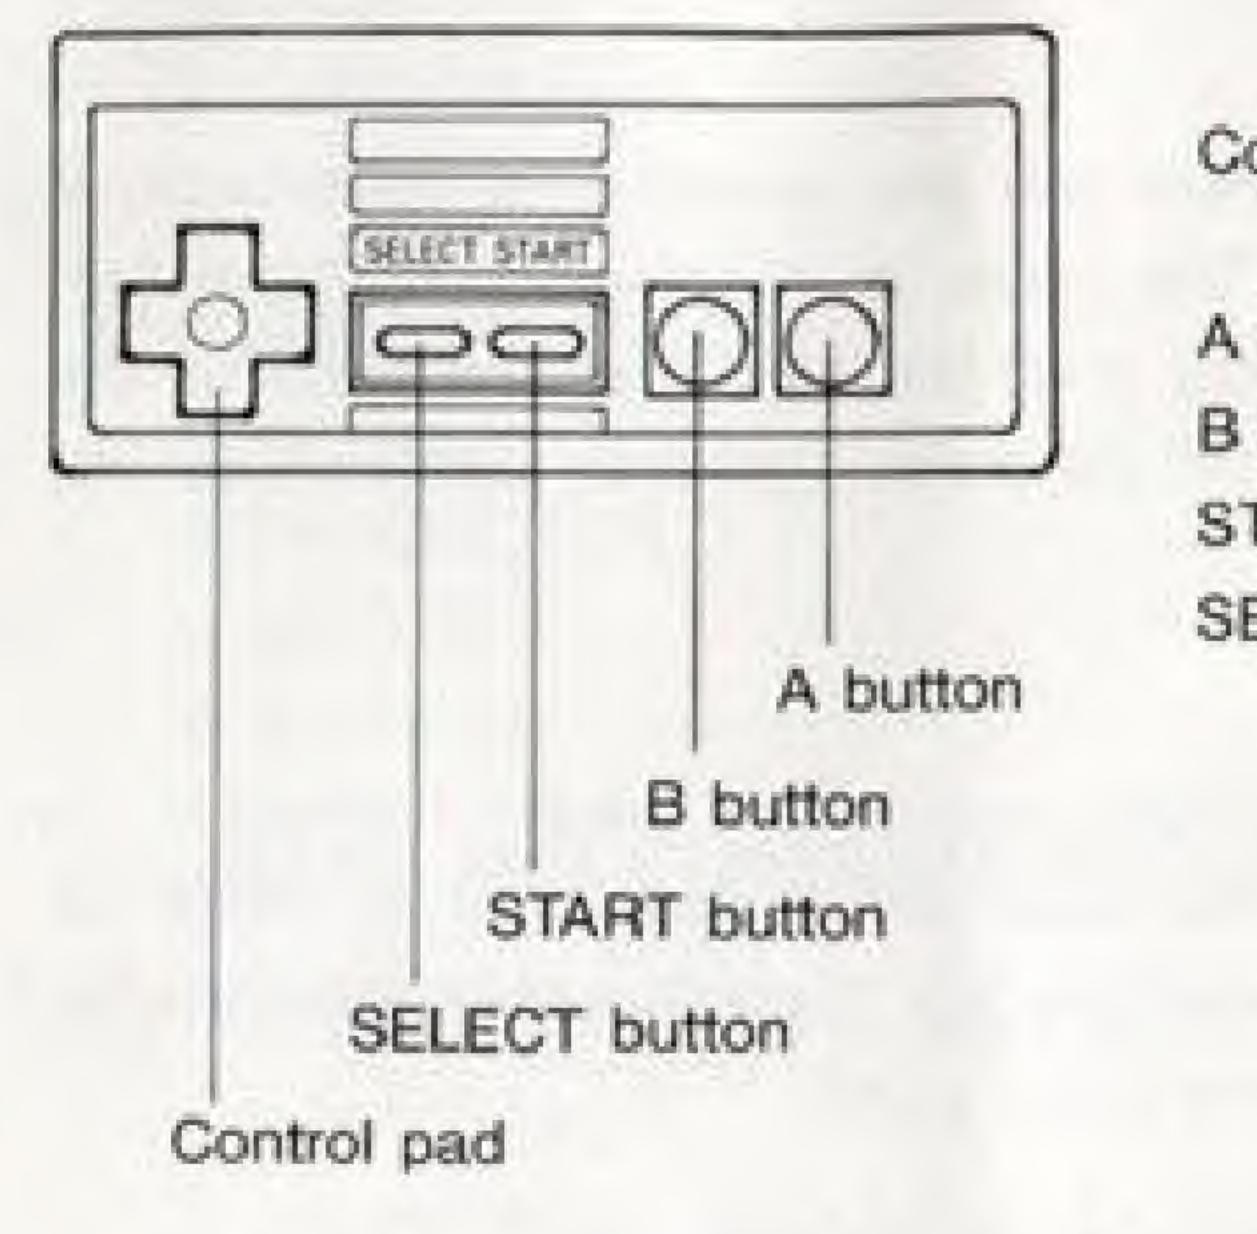

## 2. CONTROLLER PARTS

Game control is as follows.

- Control pad : Selection, cursor movement A button : Make choice, activate B botton : Stop action, cancel START button : Unit function indicated
- SELECT button : Battle mode selected